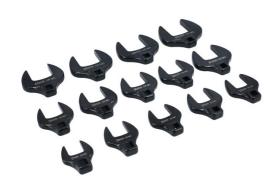

## **Crows Foot Wrench Set 1/2" 14pc**

A heavy duty fourteen piece set of 1/2"D open crows foot wrenches in a range of larger sizes from 27mm to 50mm, for use with extension bar and ratchet. The wrenches are manufactured from chrome molybdenum with a black finish for strength and durability and are presented in a blow mould carry case for safe storage. A quality set designed for professional automotive use.

## **Additional Information**

- Sizes: 27, 29, 30, 32, 33, 34, 35, 36, 38, 41, 43, 46, 48 and 50mm.
- Specifically designed for use with 1/2"D extension.
- Professional quality set manufactured from chrome molybdenum with black finish.
- Supplied in a blow mould case, with carry handle for safe, portable storage.
- Smaller set also available. Please see Laser Part No. 4757 (3/8"D set).