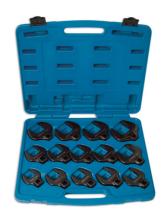

## **Crows Foot Wrench Set 1/2" 14pc**

A heavy duty fourteen piece set of 1/2"D open crows foot wrenches in a range of larger sizes from 27mm to 50mm, for use with extension bar and ratchet. The wrenches are manufactured from chrome molybdenum with a black finish for strength and durability and are presented in a blow mould carry case for safe storage. A quality set designed for professional automotive use.

## **Additional Information**

- Sizes: 27, 29, 30, 32, 33, 34, 35, 36, 38, 41, 43, 46, 48 and 50mm.
- Specifically designed for use with 1/2"D extension.
- Professional quality set manufactured from chrome molybdenum with black finish.
- Supplied in a blow mould case, with carry handle for safe, portable storage.
- Smaller set also available. Please see Laser Part No. 4757 (3/8"D set).