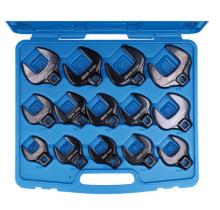

## **Crows Foot Wrench Set 1/2" 14pc**

A heavy duty fourteen piece set of 1/2"D open crows foot wrenches in a range of larger sizes from 27mm to 50mm, for use with extension bar and ratchet. The wrenches are manufactured from chrome molybdenum with a black finish for strength and durability and are presented in a blow mould carry case for safe storage. A quality set designed for professional automotive use.

## **Additional Information**

- Sizes: 27, 29, 30, 32, 33, 34, 35, 36, 38, 41, 43, 46, 48 and 50mm.
- Specifically designed for use with 1/2"D extension.
- Professional quality set manufactured from chrome molybdenum with black finish.
- Supplied in a blow mould case, with carry handle for safe, portable storage.
- Smaller set also available. Please see Laser Part No. 4757 (3/8"D set).